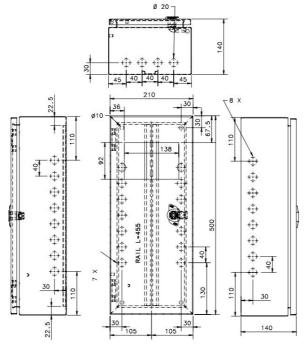

## Overview:

SCHNEID housing 1x/standard; Metal cabinet for wall mounting for SCHNEID module controllers.

Metal housing for the accommodation of electrical or electronic switchgear, switchgear and equipment required to supply or distribute electricity.

Housing made of high-quality cold-rolled steel plates up to 2 mm thick and coated with RAL 7035 hardened epoxy-polyester paint. A range of accessories such as mounting plates, interior doors, canopies, ventilation systems, etc. are also possible.