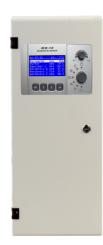

## Housing 1x/standard

for SCHNEID module controller with door

**Order number:** 400.09560

Order code: Gehäuse 1x/Standard für Modulregler mit Tür

## Overview:

SCHNEID housing 1x/standard; Metal cabinet for wall mounting for SCHNEID module controllers.

Metal housing for the accommodation of electrical or electronic switchgear, switchgear and equipment required to supply or distribute electricity.