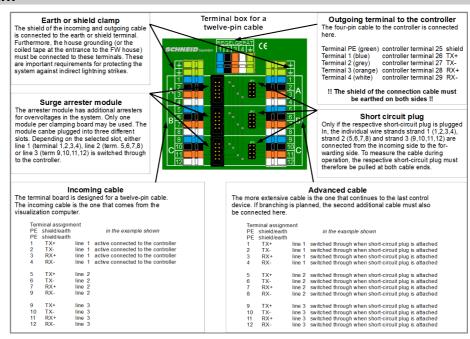

Terminal box 12-pin



Schneid GesmbH | Gewerbering 16 | A-8054 | Graz/Pirka | Tel: +43 (316) 285022

Products, data sheets, documentation, MR12-SCHEMA-calculator: www.schneid.at

## SCHNEID 12-pin terminal box for FSS-SCHNEID systems

with pluggable SCHNEID surge arrester module FSS-SCHNEID.

**Order number:** 020.00443

Order code: Anklemmdose 12polig für FSS-SCHNEID Systeme



## Overview:

The 12-pin SCHNEID socket for FSS-SCHNEID systems is used to clamp the earth data cable in accordance with the specifications for networks (for more information, see <a href="https://www.schneid.at">www.schneid.at</a>).

Furthermore, all necessary arrester modules and protective devices for the precautions to protect the network from indirect lightning are integrated in the box.

## Terminal plan:



© Schneid GesmbH Page 1