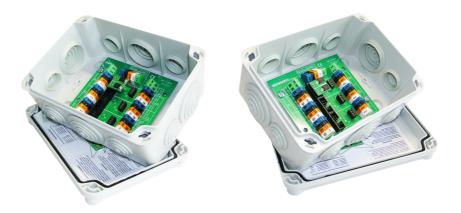

## SCHNEID 12-pin terminal box for FSS-SCHNEID systems

with pluggable SCHNEID surge arrester module FSS-SCHNEID.

**Order number:** 020.00443

Order code: Anklemmdose 12polig für FSS-SCHNEID Systeme

## Overview:

The 12-pin SCHNEID socket for FSS-SCHNEID systems is used to clamp the earth data cable in accordance with the specifications for networks (for more information, see <a href="https://www.schneid.at">www.schneid.at</a>).

Furthermore, all necessary arrester modules and protective devices for the precautions to protect the network from indirect lightning are integrated in the box.