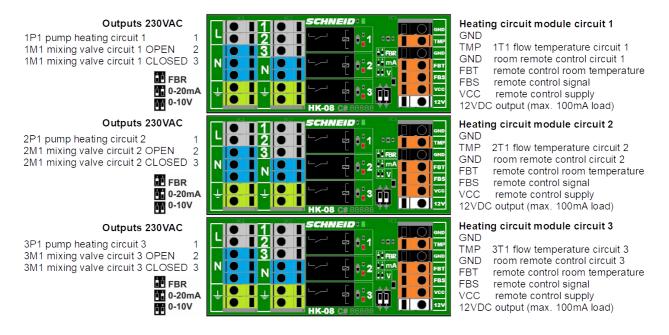

#### The following inputs and outputs are available:

- -Three-point output heating circuit mixer
- -Two-point output heating circuit pump
- -Flow temperature sensor
- -Remote control with built-in room sensor
- -LED display for pump and mixer status

### **Connection diagram:**

© Schneid GesmbH Page 1