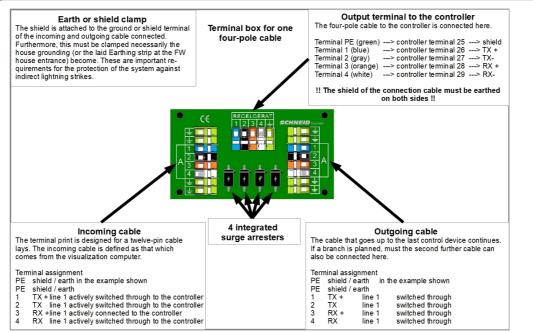

NEID SCHNEID

Schneid GesmbH | Gewerbering 16 | A-8054 | Graz/Pirka | Tel: +43 (316) 285022

Products, data sheets, documentation, MR12-SCHEMA-calculator: www.schneid.at

#### SCHNEID 4-pin terminal box for FSS-SCHNEID systems

with integrated surge arrester module four-pole.

| Order number: | 020.11730 |
|---------------|-----------|
|               | 020.11/30 |

Order code: Anklemmdose 4polig für FSS-SCHNEID Systeme



#### **Overview:**

The SCHNEID terminal box 4-pin is used to clamp the ground data cable according to the specifications for networks (for more details see <u>www.schneid.at</u>).

Furthermore, all necessary arrester modules and protective devices for the precautions to protect the network from indirect lightning strikes are integrated in the box.

#### Terminal plan:



## Terminal box 4-pin

### Scope of delivery:

SCHNEID terminal box 4-pole for FSS-SCHNEID systems with integrated overvoltage module, 4-pole.

| Terminal plan:                       |                         |
|--------------------------------------|-------------------------|
| Intrastat Number                     | 8537.10.91.99           |
| Country of origin                    | EU/AT                   |
| Height, width, depth (in mm)         | 127x170x83              |
| Weight (in kg)                       | 0,282                   |
| Degree of protection                 | IP-65                   |
| Ambient temperature                  | 0°C+40°C                |
| Breakdown Voltage VBR                | 9,5 – 10,5V             |
| Maximum Clamping Voltage V $_{ m C}$ | 14,5V