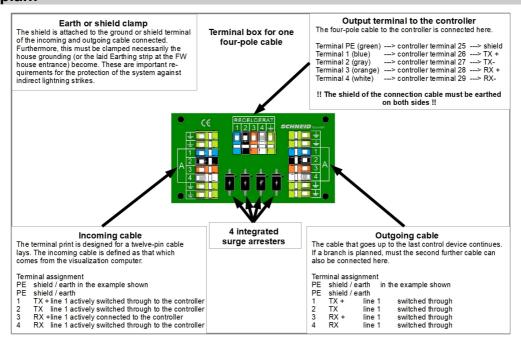

## Terminal box 4-pin



Schneid GesmbH | Gewerbering 16 | A-8054 | Graz/Pirka | Tel: +43 (316) 285022

Products, data sheets, documentation, MR12-SCHEMA-calculator: www.schneid.at

## SCHNEID 4-pin terminal box for FSS-SCHNEID systems

with integrated surge arrester module four-pole.

Order number: 020.11730

Order code: Anklemmdose 4polig für FSS-SCHNEID Systeme



## Overview:

The SCHNEID terminal box 4-pin is used to clamp the ground data cable according to the specifications for networks (for more details see <a href="https://www.schneid.at">www.schneid.at</a>).

Furthermore, all necessary arrester modules and protective devices for the precautions to protect the network from indirect lightning strikes are integrated in the box.

## Terminal plan:



© Schneid GesmbH Page 1