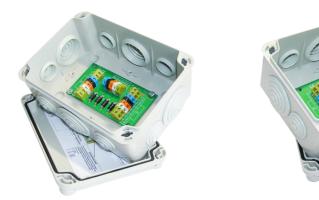

## SCHNEID 4-pin terminal box for FSS-SCHNEID systems

with integrated surge arrester module four-pole.

Order number: 020.11730

Order code: Anklemmdose 4polig für FSS-SCHNEID Systeme

## Overview:

The SCHNEID terminal box 4-pin is used to clamp the ground data cable according to the specifications for networks (for more details see <a href="https://www.schneid.at">www.schneid.at</a>).

Furthermore, all necessary arrester modules and protective devices for the precautions to protect the network from indirect lightning strikes are integrated in the box.